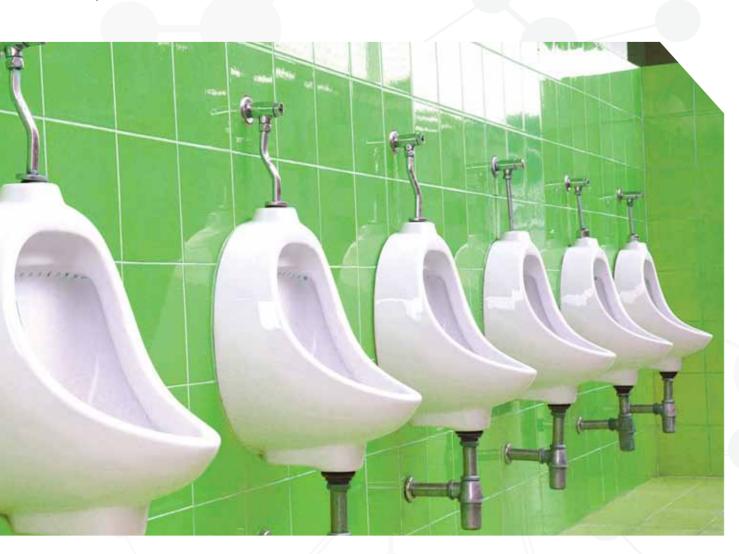

## **MAVİ**

In toilets and urinals, because of continuous usage, urea crystals can cause blockage. **MAVİ** is an eco friendly clog opener product, contains organic acids, which will replace sink-cleaners, caustic soda or acids.

## **USAGE** AREAS

- Urinals
- Drains
- Pipes Blocked Because of Limestones

## **APPLICATION**

**Urinal and Drain Application:** 

100 ml **MAVİ** is diluted with 3 litres of water and applied to 3 or 4 urinals or directly applied to the drain.

**Toilet and Main Drain Application:** 